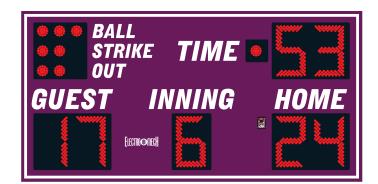

# MODEL LX1340

Outdoor Baseball / Softball

| Dimensions   | Weight         | Cabinet Material                                                                                                                                                                                                                                                                                                                                                                                                                                                                                                                                                                                                                                                                                                                                                                                                                                                                                                                                                                                                                                                                                                                                                                                                                                                                                                                                                                                                                                                                                                                                                                                                                                                                                                                                                                                                                                                                                                                                                                                                                                                                                                               | Caption Height | Accent Material    |
|--------------|----------------|--------------------------------------------------------------------------------------------------------------------------------------------------------------------------------------------------------------------------------------------------------------------------------------------------------------------------------------------------------------------------------------------------------------------------------------------------------------------------------------------------------------------------------------------------------------------------------------------------------------------------------------------------------------------------------------------------------------------------------------------------------------------------------------------------------------------------------------------------------------------------------------------------------------------------------------------------------------------------------------------------------------------------------------------------------------------------------------------------------------------------------------------------------------------------------------------------------------------------------------------------------------------------------------------------------------------------------------------------------------------------------------------------------------------------------------------------------------------------------------------------------------------------------------------------------------------------------------------------------------------------------------------------------------------------------------------------------------------------------------------------------------------------------------------------------------------------------------------------------------------------------------------------------------------------------------------------------------------------------------------------------------------------------------------------------------------------------------------------------------------------------|----------------|--------------------|
| 10 ft x 5 ft | 170 lb         | Aluminum                                                                                                                                                                                                                                                                                                                                                                                                                                                                                                                                                                                                                                                                                                                                                                                                                                                                                                                                                                                                                                                                                                                                                                                                                                                                                                                                                                                                                                                                                                                                                                                                                                                                                                                                                                                                                                                                                                                                                                                                                                                                                                                       | 7 in, 5 in     | 2.4 mil cast vinyl |
|              | 1              | I Contraction of the second se |                |                    |
|              | 1              | 1                                                                                                                                                                                                                                                                                                                                                                                                                                                                                                                                                                                                                                                                                                                                                                                                                                                                                                                                                                                                                                                                                                                                                                                                                                                                                                                                                                                                                                                                                                                                                                                                                                                                                                                                                                                                                                                                                                                                                                                                                                                                                                                              |                |                    |
| Digit Height | Indicator Size | Digit Colors                                                                                                                                                                                                                                                                                                                                                                                                                                                                                                                                                                                                                                                                                                                                                                                                                                                                                                                                                                                                                                                                                                                                                                                                                                                                                                                                                                                                                                                                                                                                                                                                                                                                                                                                                                                                                                                                                                                                                                                                                                                                                                                   |                | Electrical         |

Amber or Red

| STANDARD | FOLIPMENT   | <b>&amp; FEATURES</b> |
|----------|-------------|-----------------------|
| JIANDARD | EQUIFINIENT | & FEATURES            |

 Single cabinet design with heavy duty extruded aluminum framing

4 in

- · Light weight, rust free, all aluminum construction
- Automotive grade baked on enamel based paint applied to the scoreboard face
- Choice of 18 standard paint colors
- · Choice of amber or red LED displays
- LED display circuit scoreboards conformal coated for outdoor use
- Simplified 15-key control console
- Junction box and patch cable for hardwired installations
- Five-year limited warranty

18 in

 Toll free technical support via phone and online for the life of the product

## **DIGITS / INDICATORS**

All digits for this model are 18 inches tall, and indicators are 4 inches in diameter. Digits and indicators are formed from matrices of super-bright, long-lasting, energy-efficient LEDs (Light Emitting Diodes). Choose either amber or red LEDs for all outdoor products. Our LED assemblies are protected by aluminum masks that allow the hard epoxy shells of the LEDs to be exposed for maximum viewing angles.